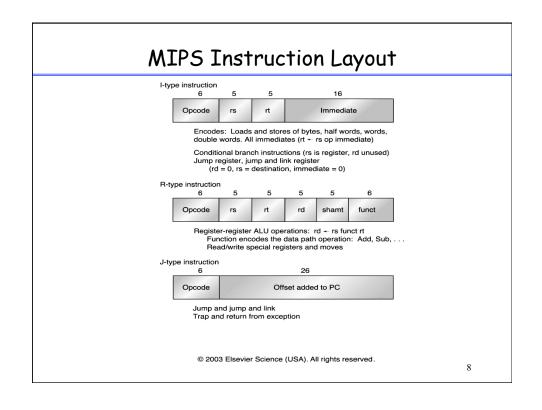

-|
| 1      | load                   | 22%                               |
| 2      | conditional branch     | 20%                               |
| 3      | compare                | 16%                               |
| 4      | store                  | 12%                               |
| 5      | add                    | 8%                                |
| 6      | and                    | 6%                                |
| 7      | sub                    | 5%                                |
| 8      | move register-register | 4%                                |
| 9      | call                   | 1%                                |
| 10     | return                 | 1%                                |
|        | Total                  | 96%                               |