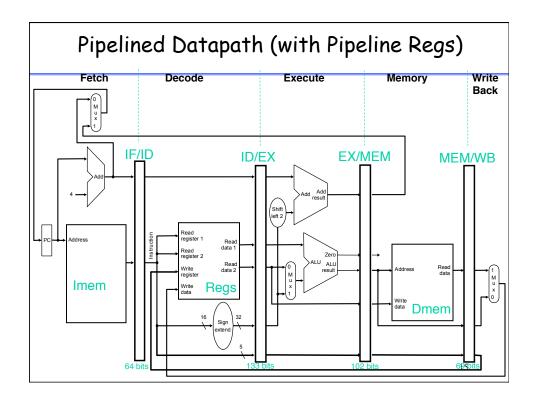

load                   | 22%                               |
| 2      | conditional branch     | 20%                               |
| 3      | compare                | 16%                               |
| 4      | store                  | 12%                               |
| 5      | add                    | 8%                                |
| 6      | and                    | 6%                                |
| 7      | sub                    | 5%                                |
| 8      | move register-register | 4%                                |
| 9      | call                   | 1%                                |
| 10     | return                 | 1%                                |
|        | Total                  | 96%                               |