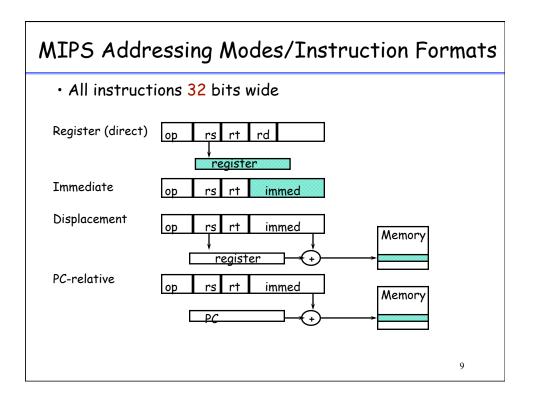

| 1      | load                   | 22%                               |
| 2      | conditional branch     | 20%                               |
| 3      | compare                | 16%                               |
| 4      | store                  | 12%                               |
| 5      | add                    | 8%                                |
| 6      | and                    | 6%                                |
| 7      | sub                    | 5%                                |
| 8      | move register-register | 4%                                |
| 9      | call                   | 1%                                |
| 10     | return                 | 1%                                |
|        | Total                  | 96%                               |