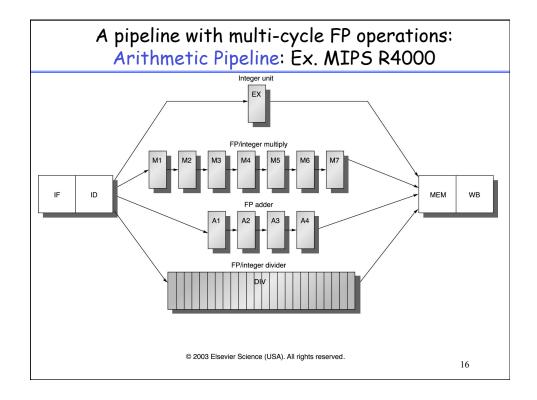

ad                   | 22%                               |
| 2      | conditional branch     | 20%                               |
| 3      | compare                | 16%                               |
| 4      | store                  | 12%                               |
| 5      | add                    | 8%                                |
| 6      | and                    | 6%                                |
| 7      | sub                    | 5%                                |
| 8      | move register-register | 4%                                |
| 9      | call                   | 1%                                |
| 10     | return                 | 1%                                |
|        | Total                  | 96%                               |