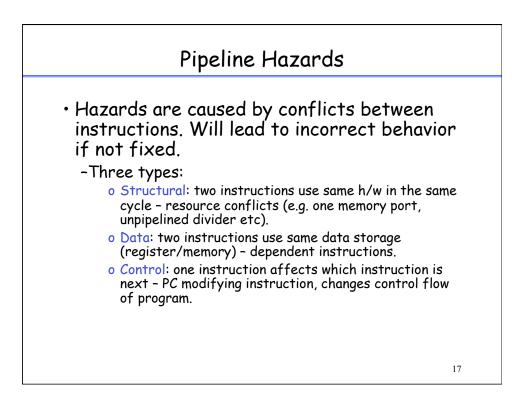

| 22%                               |
| 2      | conditional branch     | 20%                               |
| 3      | compare                | 16%                               |
| 4      | store                  | 12%                               |
| 5      | add                    | 8%                                |
| 6      | and                    | 6%                                |
| 7      | sub                    | 5%                                |
| 8      | move register-register | 4%                                |
| 9      | call                   | 1%                                |
| 10     | return                 | 1%                                |
|        | Total                  | 96%                               |