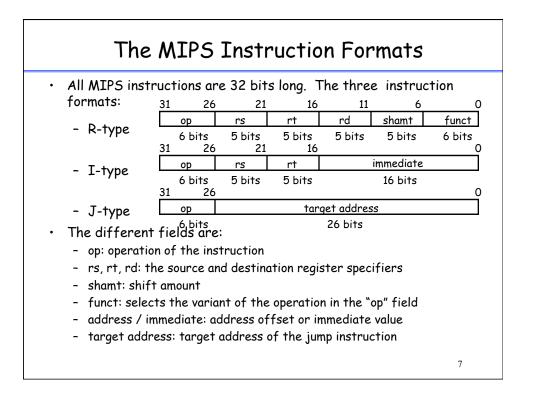

---|
| 1      | load                   | 22%                               |
| 2      | conditional branch     | 20%                               |
| 3      | compare                | 16%                               |
| 4      | store                  | 12%                               |
| 5      | add                    | 8%                                |
| 6      | and                    | 6%                                |
| 7      | sub                    | 5%                                |
| 8      | move register-register | 4%                                |
| 9      | call                   | 1%                                |
| 10     | return                 | 1%                                |
|        | Total                  | 96%                               |