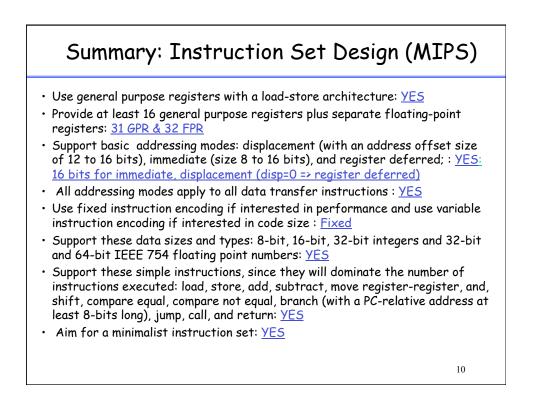

1      | load                   | 22%                               |
| 2      | conditional branch     | 20%                               |
| 3      | compare                | 16%                               |
| 4      | store                  | 12%                               |
| 5      | add                    | 8%                                |
| 6      | and                    | 6%                                |
| 7      | sub                    | 5%                                |
| 8      | move register-register | 4%                                |
| 9      | call                   | 1%                                |
| 10     | return                 | 1%                                |
|        | Total                  | 96%                               |