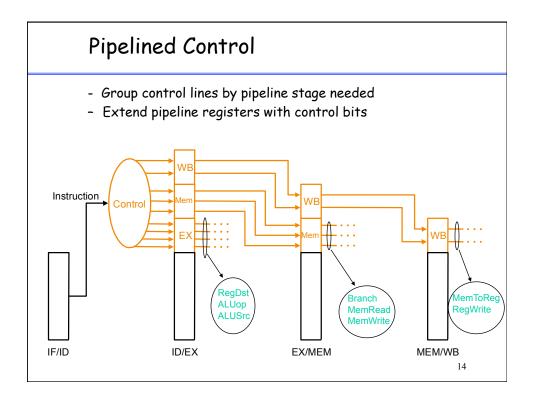

| <ul> <li>Characteristics of ISAs</li> </ul> |                |  |
|---------------------------------------------|----------------|--|
|                                             | •              |  |
| CISC                                        | RISC           |  |
| Variable lengt                              | h Single word  |  |
| instruction                                 | instruction    |  |
| Variable forma                              | at Fixed-field |  |
|                                             | decoding       |  |
| Memory opera                                | •              |  |
| <b>7</b>                                    | architecture   |  |
| Complex oper                                |                |  |
|                                             | operations     |  |