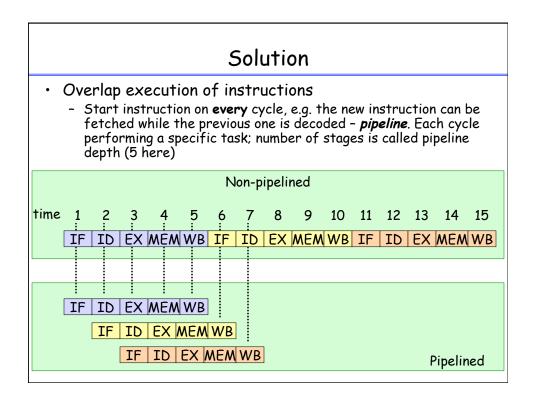

| <ul> <li>Characteristics of ISAs</li> </ul> |                |  |
|---------------------------------------------|----------------|--|
|                                             | •              |  |
| CISC                                        | RISC           |  |
| Variable lengt                              | h Single word  |  |
| instruction                                 | instruction    |  |
| Variable forma                              | at Fixed-field |  |
|                                             | decoding       |  |
| Memory opera                                | •              |  |
| <b>7</b>                                    | architecture   |  |
| Complex oper                                |                |  |
|                                             | operations     |  |