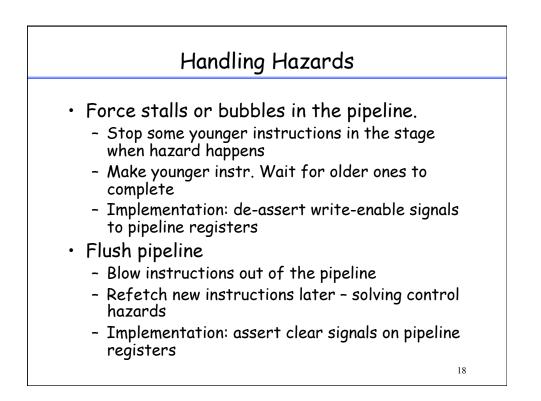

| 22%                               |
| 2      | conditional branch     | 20%                               |
| 3      | compare                | 16%                               |
| 4      | store                  | 12%                               |
| 5      | add                    | 8%                                |
| 6      | and                    | 6%                                |
| 7      | sub                    | 5%                                |
| 8      | move register-register | 4%                                |
| 9      | call                   | 1%                                |
| 10     | return                 | 1%                                |
|        | Total                  | 96%                               |