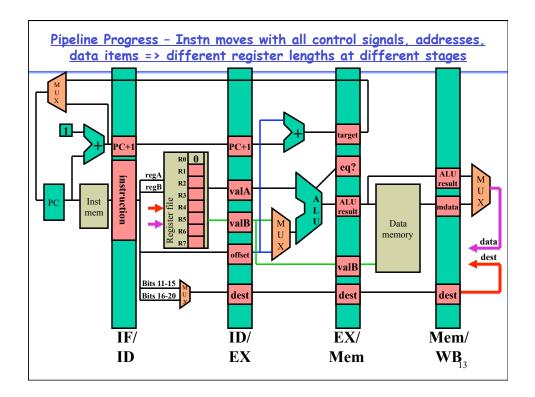

| <ul> <li>Characteristics of ISAs</li> </ul> |                |  |
|---------------------------------------------|----------------|--|
|                                             | •              |  |
| CISC                                        | RISC           |  |
| Variable lengt                              | h Single word  |  |
| instruction                                 | instruction    |  |
| Variable forma                              | at Fixed-field |  |
|                                             | decoding       |  |
| Memory opera                                | •              |  |
| <b>7</b>                                    | architecture   |  |
| Complex oper                                |                |  |
|                                             | operations     |  |